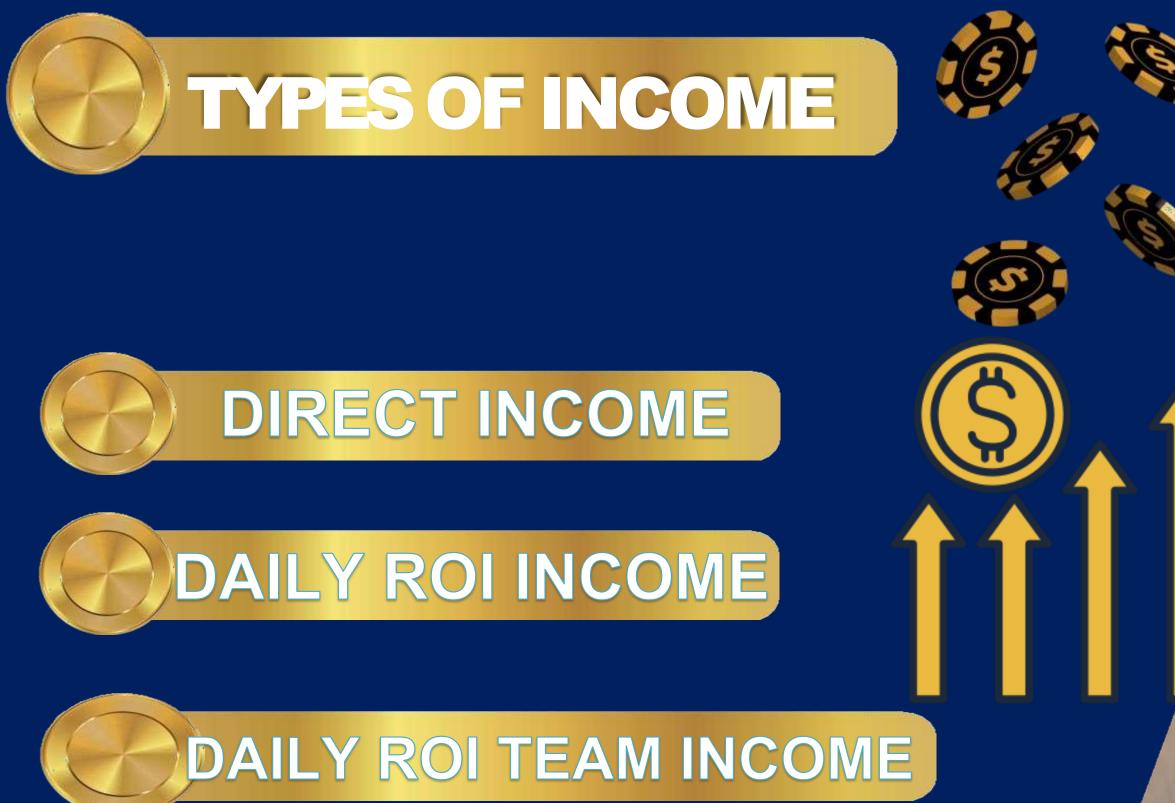

## Share your Referral Link to your Friends and Family and earn Unlimited Direct Income.

# DIRECT INCOME

# GET DAILY 2% FOR 150 DAYS ON YOUR PACKAGE

| LEVEL     | TEAM | DIRECTS |
|-----------|------|---------|
|           | ROI  |         |
| 1         | 50%  | 1       |
| 2         | 10%  | 1       |
| 3         | 5%   | 1       |
| 4         | 5%   | 1       |
| 5         | 5%   | 1       |
| 6 to 10th | 5%   | 1       |

GET DAILY ROI FOR 150 DAYS
ON YOUR TEAM